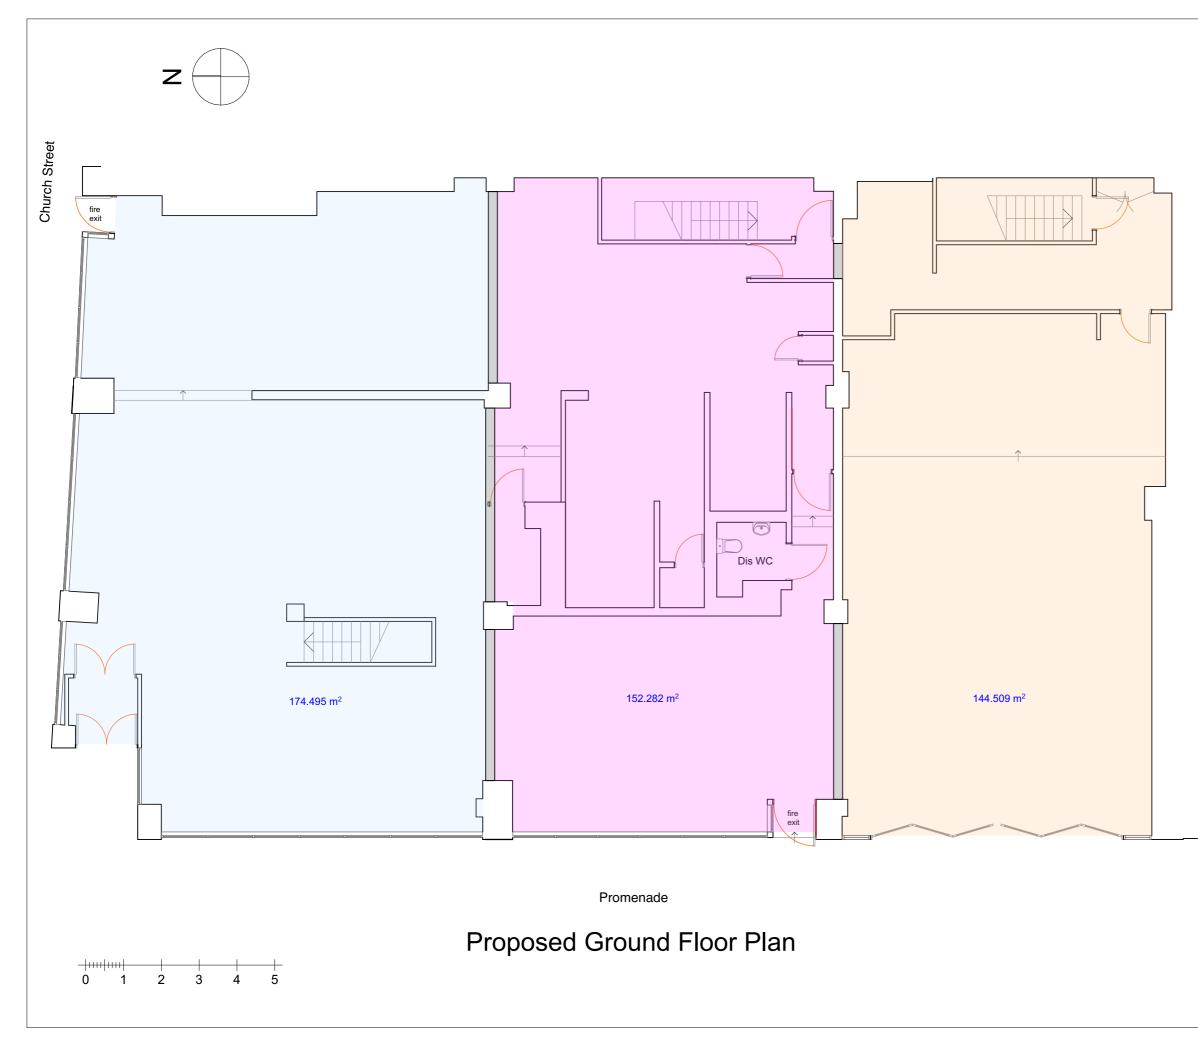

## Sketch scheme subject to building regulation application and fire officer consultation and approval

| Rev                | Description | Date                                                                             |
|--------------------|-------------|----------------------------------------------------------------------------------|
| Project:<br>Th     |             | ding, Bank Hey Street,<br>ool. FY1 4RU.                                          |
| Status:            | Sketc       | h Scheme                                                                         |
| Drawing T<br>60/64 |             | Proposed Ground Floo                                                             |
| Project No         | 010-168     | 3D.G design                                                                      |
|                    | Rev:        | Unit 25. Chorley Business & Technology                                           |
| Drg No:<br>28      | Lev:        | Unit 25. Chorley Business & Technology<br>Centre. East Terrace. Chorley. PR7 6TE |